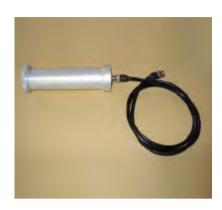

## Technical Data

**Beta Probe Type BSP-1**, is a plastic scintillator based assembly consisting of 25mm dia x 2mm thick plastic scintillator optically coupled to 30mm PMT. It has a thin aluminized foil as Beta entrance window.

It is designed primarily to serve as a Beta probe when connected to Beta Dose rate Meter. Beta dose rate : CPS /CPM Operating Voltage Range :

750V -900V

Application: This is an essential integral part of the Beta Doserate Meter, manufactured and supplied by Nucleonix Systems